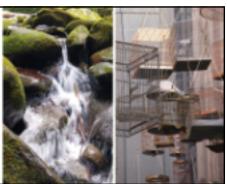

#### PSYCHOACOUSTICS & NATURE SOUNDS

Water and other salars search colperform while come at • Perceived disky to rank salar

 Cognitive performance enhancement
Prevalued Transality

Bird song promotes: • Destroys of safety