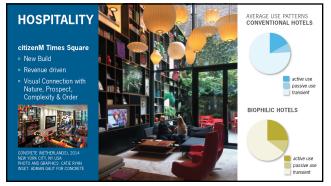

## BIOPHILIA HYPOTHESIS

liophia ...

the treating emotional attractor d'harnan beings to other hang

UR dramitus escenticos complicity and beauty and by dischargements a sour Bala

ferer d. G. Nilson In Sophila Papellocali