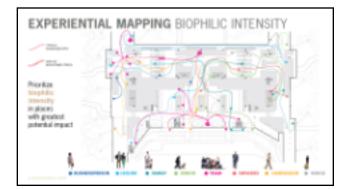

## BIOPHILIA HYPOTHESIS

liophia ...

the treating emotional attractor d'harnan beings to other hang

UR dramitus escenticos complicity and beauty and by dischargements a sour Bala

ferer d. G. Nilson In Sophila Papellocali