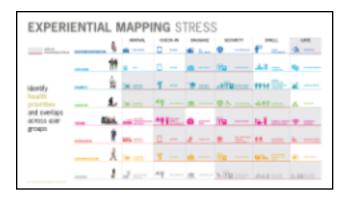

## BIOPHILIA HYPOTHESIS

liophia ...

the treating emotional attractor d'harnan beings to other hang

UR dramitus escenticos complicity and beauty and by dischargements a sour Bala

ferer d. G. Nilson In Sophila Papellocali